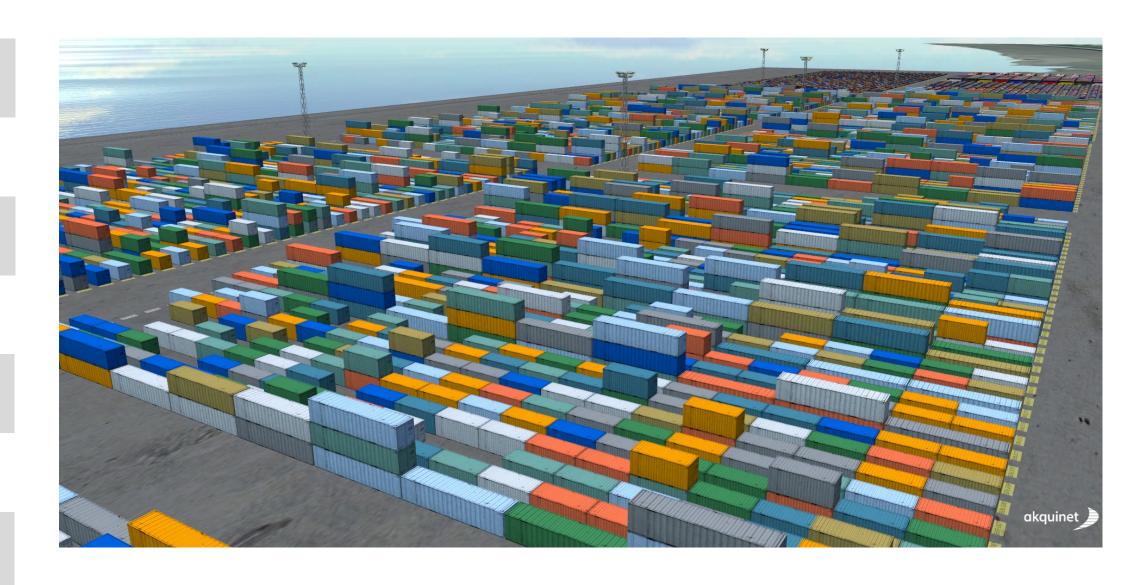

filtering container inventory: self-made customizing to your own requirements





# HOW TO CONFIGURE CHESSCON YARD VIEW





- a 3D layout must be created once
- this can also be done through an import tool
- you need at least:
  - a technical drawing
  - a flat file of all existing slots (area, slot, tier, x,y)
  - a list of all containers with positions & attributes

### HOW DOES CHESSCON YARD VIEW WORK





- TOS writes the container inventory to a flat file
  - online connection also possible
- this flat file can have an unlimited number of attributes
  - POD, POL, Voyage, ....
- Yard View reads this flat file
- the user can create container filters like in Excel
- get a 3D overview with just one click



# HOW DOES CHESSCON YARD VIEW WORK?





# CONTAINER INVENTORY IN A 3D MODEL





### CHESSCON YARD VIEW – CONTAINER FILTER LIST





# FITERED CONTAINERS BY LENGTH IN A 3D MODEL





#### CHESSCON YARD VIEW - FILTER OPTIONS





# FITERED CONTAINERS FOR THE NEXT VESSEL





# CHESSCON YARD VIEW – CAR INVENTORY





## CHESSCON YARD VIEW - CAR FILTER







akquinet port consulting GmbH Barkhausenstrasse 2 27568 Bremerhaven Germany

Phone: +49 40 8 81 73-0 Fax: +49 40 8 81 73-111

info@akquinet.de www.chesscon.com