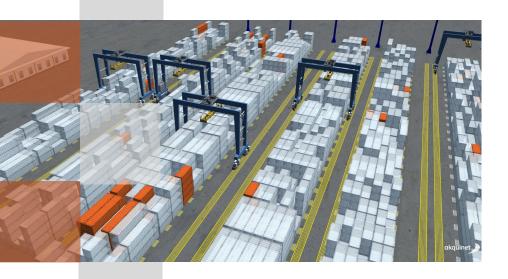

# FITERED CONTAINERS BY LENGTH IN A 3D MODEL

# FITERED CONTAINERS FOR THE NEXT VESSEL