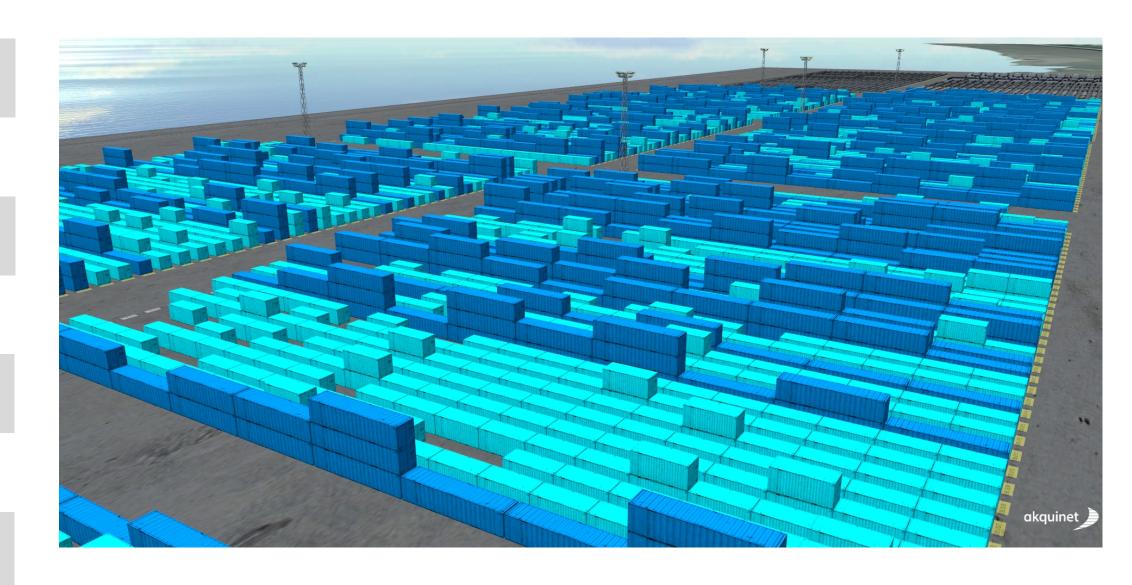

CHESSCON YARD VIEW





- a 3D layout must be created once
- this can also be done through an import tool
- you need at least:
  - a technical drawing
  - a flat file of all existing slots (area, slot, tier, x,y)
  - a list of all containers with positions & attributes

### HOW DOES CHESSCON YARD VIEW WORK





- TOS writes the container inventory to a flat file
  - online connection also possible
- this flat file can have an unlimited number of attributes
  - POD, POL, Voyage, ....
- Yard View reads this flat file
- the user can create container filters like in Excel
- get a 3D overview with just one click



# HOW DOES CHESSCON YARD VIEW WORK?





# CONTAINER INVENTORY IN A 3D MODEL





### CHESSCON YARD VIEW – CONTAINER FILTER LIST





# FITERED CONTAINERS BY LENGTH IN A 3D MODEL





#### CHESSCON YARD VIEW - FILTER OPTIONS





# FITERED CONTAINERS FOR THE NEXT VESSEL





# CHESSCON YARD VIEW – CAR INVENTORY





## CHESSCON YARD VIEW - CAR FILTER







akquinet port consulting GmbH Barkhausenstrasse 2 27568 Bremerhaven Germany

Phone: +49 40 8 81 73-0 Fax: +49 40 8 81 73-111

info@akquinet.de www.chesscon.com