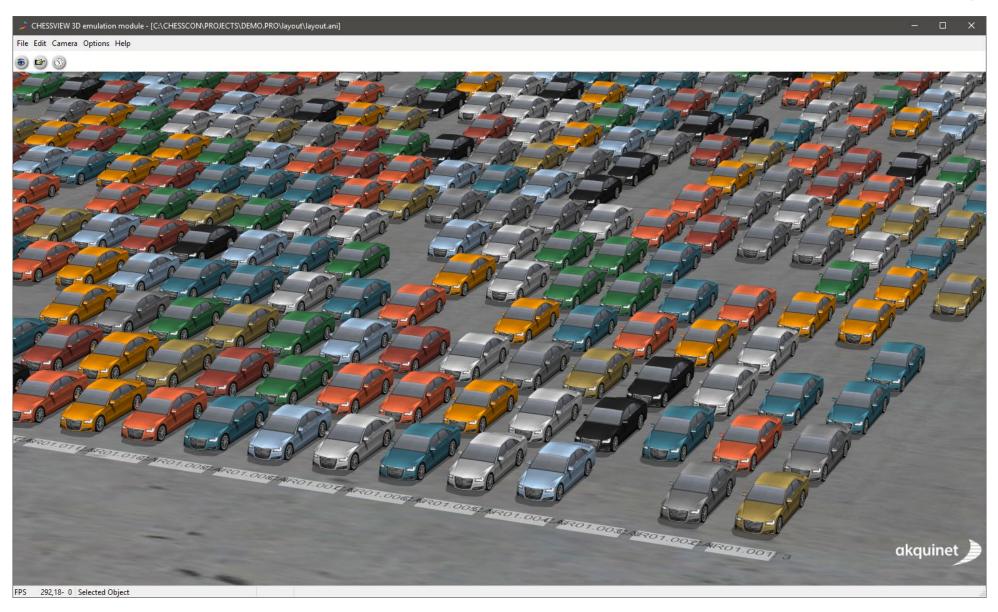

echnical drawing
  - a flat file of all existing slots (area, slot, tier, x,y)
  - a list of all containers with positions & attributes

### HOW DOES CHESSCON YARD VIEW WORK





- TOS writes the container inventory to a flat file
  - online connection also possible
- this flat file can have an unlimited number of attributes
  - POD, POL, Voyage, ....
- Yard View reads this flat file
- the user can create container filters like in Excel
- get a 3D overview with just one click



# HOW DOES CHESSCON YARD VIEW WORK?





# CONTAINER INVENTORY IN A 3D MODEL





### CHESSCON YARD VIEW – CONTAINER FILTER LIST





# FITERED CONTAINERS BY LENGTH IN A 3D MODEL





#### CHESSCON YARD VIEW - FILTER OPTIONS





# FITERED CONTAINERS FOR THE NEXT VESSEL





# CHESSCON YARD VIEW – CAR INVENTORY





## CHESSCON YARD VIEW - CAR FILTER







akquinet port consulting GmbH Barkhausenstrasse 2 27568 Bremerhaven Germany

Phone: +49 40 8 81 73-0 Fax: +49 40 8 81 73-111

info@akquinet.de www.chesscon.com