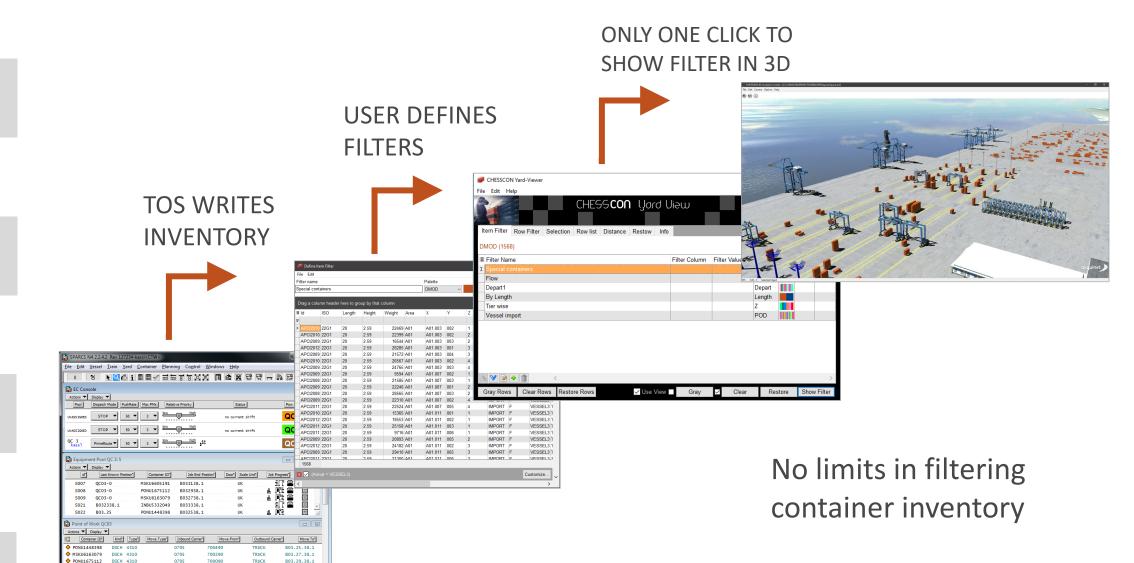

ard as detailed as needed
- no limits in filtering container inventory: self-made customizing to your own requirements





# HOW TO CONFIGURE CHESSCON YARD VIEW





- a 3D layout must be created once
- this can also be done through an import tool
- you need at least:
  - a technical drawing
  - a flat file of all existing slots (area, slot, tier, x,y)
  - a list of all containers with positions & attributes

### HOW DOES CHESSCON YARD VIEW WORK





- TOS writes the container inventory to a flat file
  - online connection also possible
- this flat file can have an unlimited number of attributes
  - POD, POL, Voyage, ....
- Yard View reads this flat file
- the user can create container filters like in Excel
- get a 3D overview with just one click



# HOW DOES CHESSCON YARD VIEW WORK?





# CONTAINER INVENTORY IN A 3D MODEL





### CHESSCON YARD VIEW – CONTAINER FILTER LIST





# FITERED CONTAINERS BY LENGTH IN A 3D MODEL





#### CHESSCON YARD VIEW - FILTER OPTIONS





# FITERED CONTAINERS FOR THE NEXT VESSEL





# CHESSCON YARD VIEW – CAR INVENTORY





## CHESSCON YARD VIEW - CAR FILTER







akquinet port consulting GmbH Barkhausenstrasse 2 27568 Bremerhaven Germany

Phone: +49 40 8 81 73-0 Fax: +49 40 8 81 73-111

info@akquinet.de www.chesscon.com