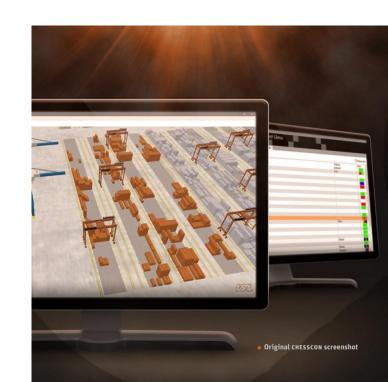

# CONTAINER INVENTORY IN A 3D MODEL

# FITERED CONTAINERS BY LENGTH IN A 3D MODEL