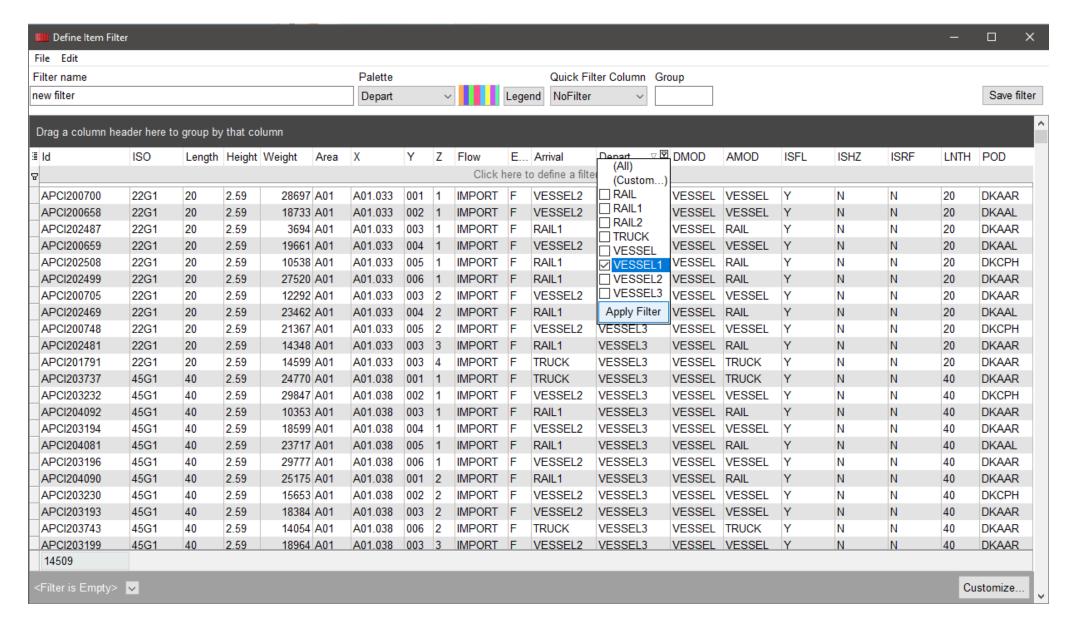

created once
- this can also be done through an import tool
- you need at least:
  - a technical drawing
  - a flat file of all existing slots (area, slot, tier, x,y)
  - a list of all containers with positions & attributes

### HOW DOES CHESSCON YARD VIEW WORK





- TOS writes the container inventory to a flat file
  - online connection also possible
- this flat file can have an unlimited number of attributes
  - POD, POL, Voyage, ....
- Yard View reads this flat file
- the user can create container filters like in Excel
- get a 3D overview with just one click



# HOW DOES CHESSCON YARD VIEW WORK?





# CONTAINER INVENTORY IN A 3D MODEL





### CHESSCON YARD VIEW – CONTAINER FILTER LIST





# FITERED CONTAINERS BY LENGTH IN A 3D MODEL





#### CHESSCON YARD VIEW - FILTER OPTIONS





# FITERED CONTAINERS FOR THE NEXT VESSEL





# CHESSCON YARD VIEW – CAR INVENTORY





## CHESSCON YARD VIEW - CAR FILTER







akquinet port consulting GmbH Barkhausenstrasse 2 27568 Bremerhaven Germany

Phone: +49 40 8 81 73-0 Fax: +49 40 8 81 73-111

info@akquinet.de www.chesscon.com